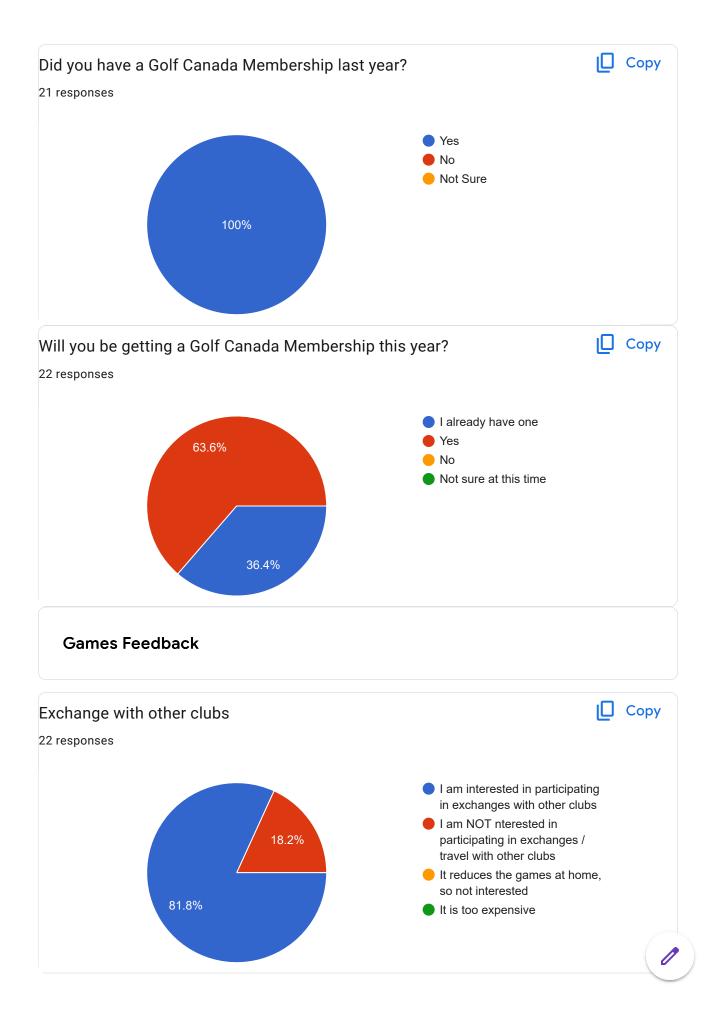

## Ladies Club 2025 Survey 22 responses **Publish analytics** Were you a member of the Tuesday Morning Ladies Golf last season? Copy 22 responses Yes No Not Sure 9.1% 86.4% Copy Would you prefer to start the season one week earlier? The Spring Meeting would be on April 15th if we started a week earlier. Options are: 22 responses Spring Meeting to be held 13 (59.1%) earlier on April 15th Keep Spring Meeting at the 2 (9.1%) normal scheduled timeframe on April 22 It does not matter to me 7 (31.8%) I am not available earlier 1 (4.5%) 0 5 10 15





4 (18.2%)

4 (18.2%)

10

15

5

Not Sure

0

Please add the agenda for

the Spring Meeting