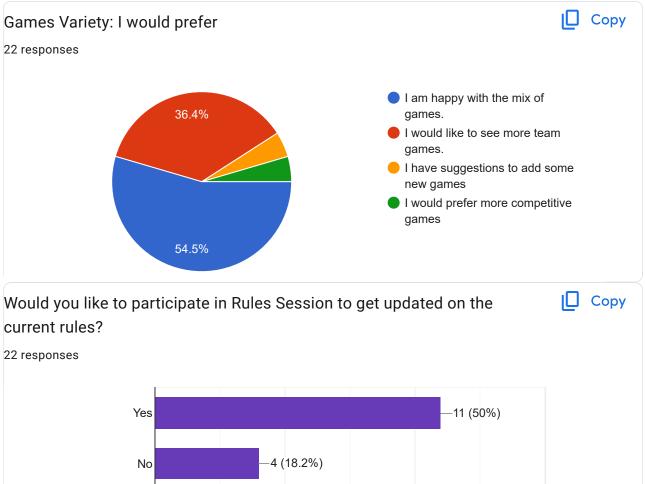

## Ladies Club 2025 Survey 22 responses **Publish analytics** Were you a member of the Tuesday Morning Ladies Golf last season? Copy 22 responses Yes No Not Sure 9.1% 86.4% Copy Would you prefer to start the season one week earlier? The Spring Meeting would be on April 15th if we started a week earlier. Options are: 22 responses Spring Meeting to be held 13 (59.1%) earlier on April 15th Keep Spring Meeting at the 2 (9.1%) normal scheduled timeframe on April 22 It does not matter to me 7 (31.8%) I am not available earlier 1 (4.5%) 0 5 10 15





4 (18.2%)

4 (18.2%)

10

15

5

Not Sure

0

Please add the agenda for

the Spring Meeting